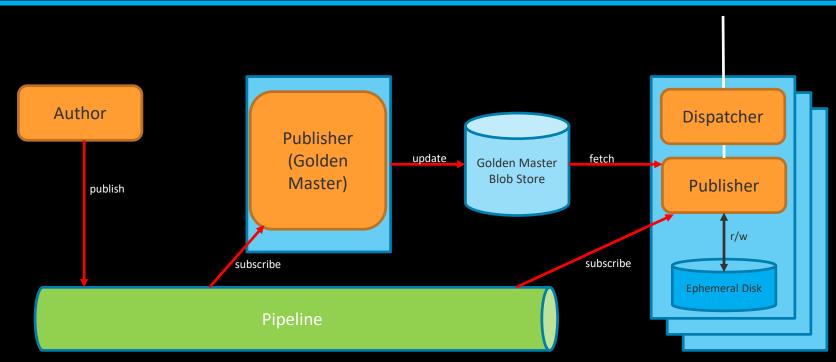

#### **Cloud Native Architecture**

**Testing Service** 

**Assets Compute Service** 

**CDN Service** 

**Replication Service** 

Content Repository
Service

Nodes (Publish)

Nodes (Author)

Blobs (Shared)

Identity Management
Service

### Out of the box : Author Cluster

#### Out of the box : Publish Farm