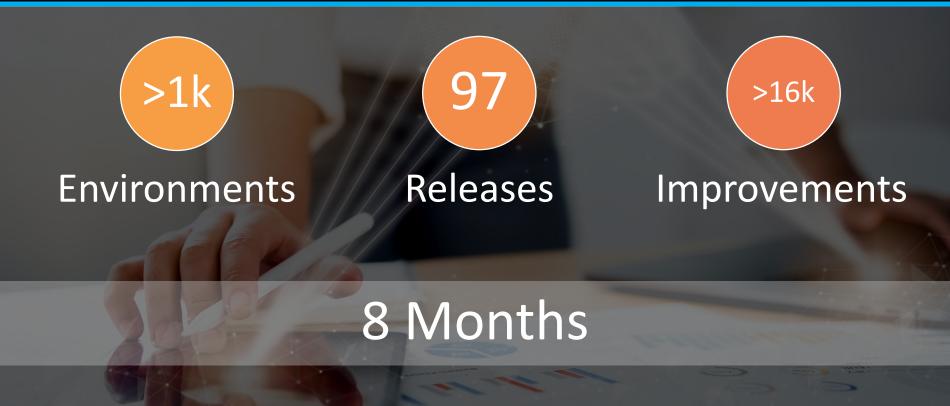

## For the love of great engineering

208x
More frequent code deployments

106x
Faster lead time
(commit to deploy)

2604x
Faster time to recover

7x Lower change failure rate

from DevOps Research and Assessment, State of DevOps 2019