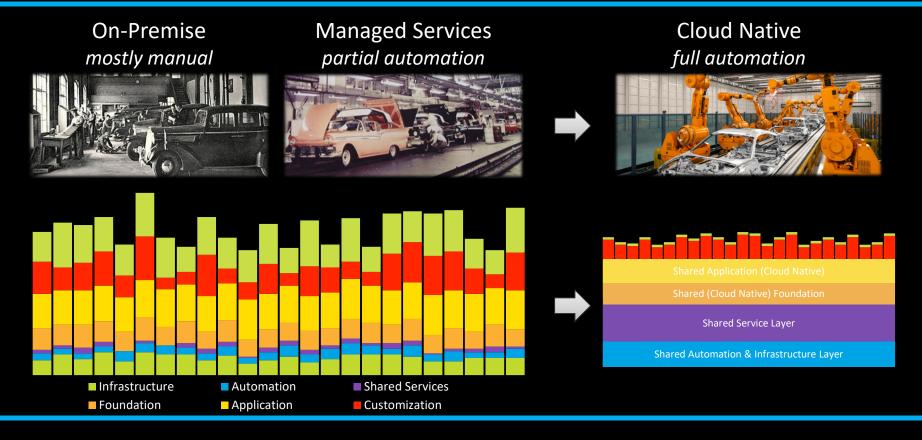

# **Evolution of AEM Delivery**

## For developers

Typical enterprise software lifecycle

AEM as a Cloud Service