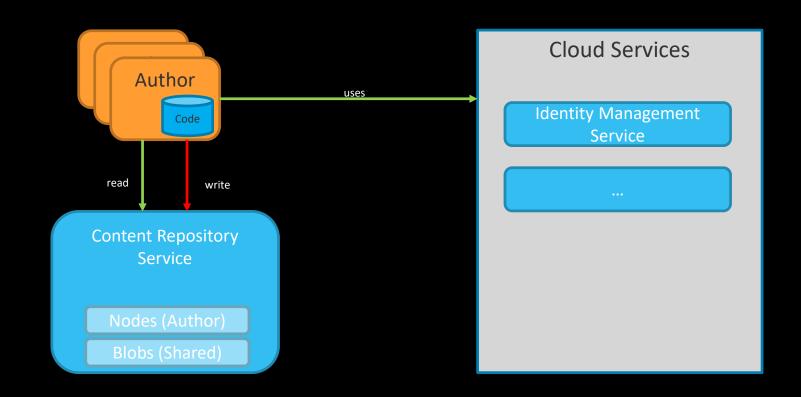

#### **Cloud Native Architecture**

**Testing Service** 

**Assets Compute Service** 

**CDN Service** 

**Replication Service** 

Content Repository
Service

Nodes (Publish)

Nodes (Author)

Blobs (Shared)

Identity Management
Service