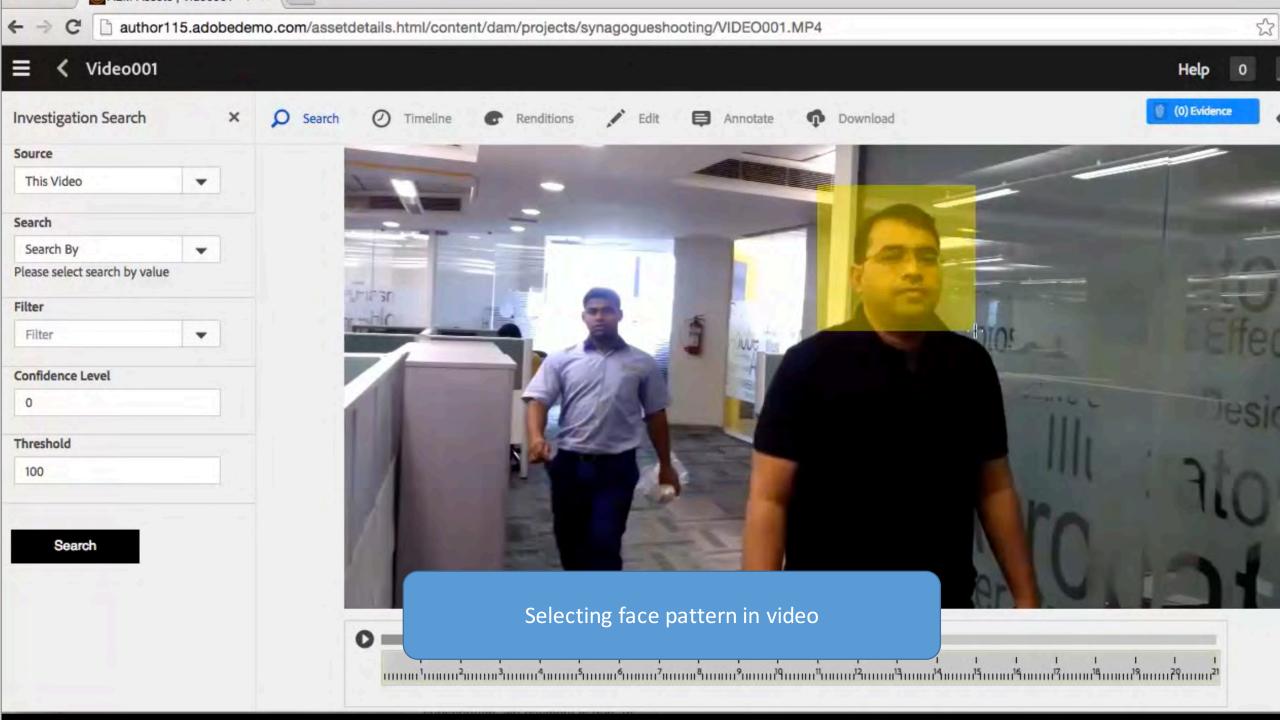

## AEM DAM Extensions GeoSpatial \* Facial Recognition

Jakub Kaniewski, Adobe Systems

```
(1400×788) about.png
                                 AEM Assets
                                                            127.0.0.1:8983/solr/select ×
          127.0.0.1:8983/solr/select?a=aeo%3A"Intersects%28POLYGON%28%287.5885432958602905+47.558160385359564%2C+7.588140964508057+47.55801920003391%2C+7.58798003.
 responseHeader: {
     status: 0,
     QTime: 0,
   - params:
         q: "geo:"Intersects(POLYGON((7.5885432958602905 47.558160385359564, 7.588140964508057 47.55801920003391, 7.587980031967163 47.55824726844778, 7.5886452198028564
         47.55841017384987, 7.5885432958602905 47.558160385359564)))"",
         rows: "1000000",
         wt: "json"
- response:
     numFound: 4,
     start: 0,
   - docs:
            id: "/content/dam/geoevolve/shapes/old basel.json/jcr:content/geodata/line-1435160088601",
            geopath: "/content/dam/geoevolve/shapes/old_basel.json/jcr:content/geodata",
            assetpath: "/content/dam/geoevolve/shapes/old basel.json",
                "POLYGON((7.582660759973018 47.56778383615719,7.580085839405297 47.56703098177393,7.58051499283325 47.566393942689956,7.580085839405297
                47.56546732655534, 7.580085839405297 47.56448277895169, 7.579570855291765 47.56430903333599, 7.580772484890047 47.56344029661337, 7.579227532549389
                47.56054440348705,7.580944146261204 47.56002312572392,7.581287469003579 47.559328080638394,7.580000008719719 47.55921223889435,7.579656685977343
               47.55845926131502, 7.580257500776485 47.55689535022666, 7.582918252029813 47.55620026364827, 7.584291542999253 47.554114948588754, 7.58377655888572
                47.554114948588754, 7.583261574772157 47.55347775243474, 7.584634865741627 47.55272469244536, 7.585579003283112 47.55278262052103, 7.5866089715102065
                47.552029550542464, 7.586523140824598 47.55081303002477, 7.587209786309347 47.55040751691026, 7.5884972465932075 47.55040751691026, 7.591072167160927
                47.54936475449387, 7.591672981960037 47.548785433075565, 7.592445458130366 47.548785433075565, 7.592874611558319 47.5492488907225, 7.5963078389819465
                47.55173990536151, 7.601629341488574 47.55255090783407, 7.603345955200387 47.553419825127435, 7.603088463143621 47.555157616491826, 7.5975094685802285
               47.55550516784918, 7.596736992409899 47.55562101778933, 7.5999127277767595 47.55961768387791, 7.5975094685802285 47.56094983816148, 7.5969944844666655
                47.56083400000324, 7.595106209383664 47.56187653420694, 7.595277870754852 47.56309279789034, 7.593732918414226 47.56367196114808, 7.592359627444787
               47.5646565239911, 7.591501320588881 47.56419320260539, 7.58961304550588 47.56500401234107, 7.5874672783661135 47.564135287144026, 7.5860939873966435
                47.566973069450086,7.5857506646543 47.56818921480451,7.582489098601862 47.56778383615719,7.582660759973018 47.56778383615719))
            version: 1513733346194096000
            id: "/content/dam/geoevolve/photos/IMG 20150624 134201.jpg/jcr:content/geodata/line-1435147938045",
            geopath: "/content/dam/geoevolve/photos/IMG 20150624 134201.jpg/jcr:content/geodata",
            assetpath: "/content/dam/geoevolve/photos/IMG 20150624 134201.jpg",
          - geo: [
                47.558332090551986,7.588309340008425 47.55832587117859,7.58831624980006 47.55831956946443,7.5883229955679 47.558313187329084,7.58832957525712
                47.558306726716594,7.588335986863482 47.558300189594945,7.58834222843395 47.55829357795539,7.58834829806728 47.55828689381191,7.588354193914602
                47.558280139200555, 7.5883599141799865, 47.55827331617885, 7.588365457120982, 47.55826642682515, 7.588370821049158, 47.55825947323801, 7.588376004330607
                47.55825245753557,7.588381005386
                                                                                                                                    19766,7.58839490024698
                47.55822381658394,7.588399157728
                                                                                                                                    901212,7.588410789604716
                47.55819435588148,7.588414282770
                                                                                                                                    860465,7.588423594992462
                                                                   SOLR GeoSpatial query result
                47.55816421895779,7.588426306823
                                                                                                                                    26071492,7.588433254023655
                47.55813355263693,7.588435171308
                                                                                                                                    527827,7.588439719640466
                47.55810250632213,7.588440833037
                                                                                                                                    6315519,7.58844296034306
```