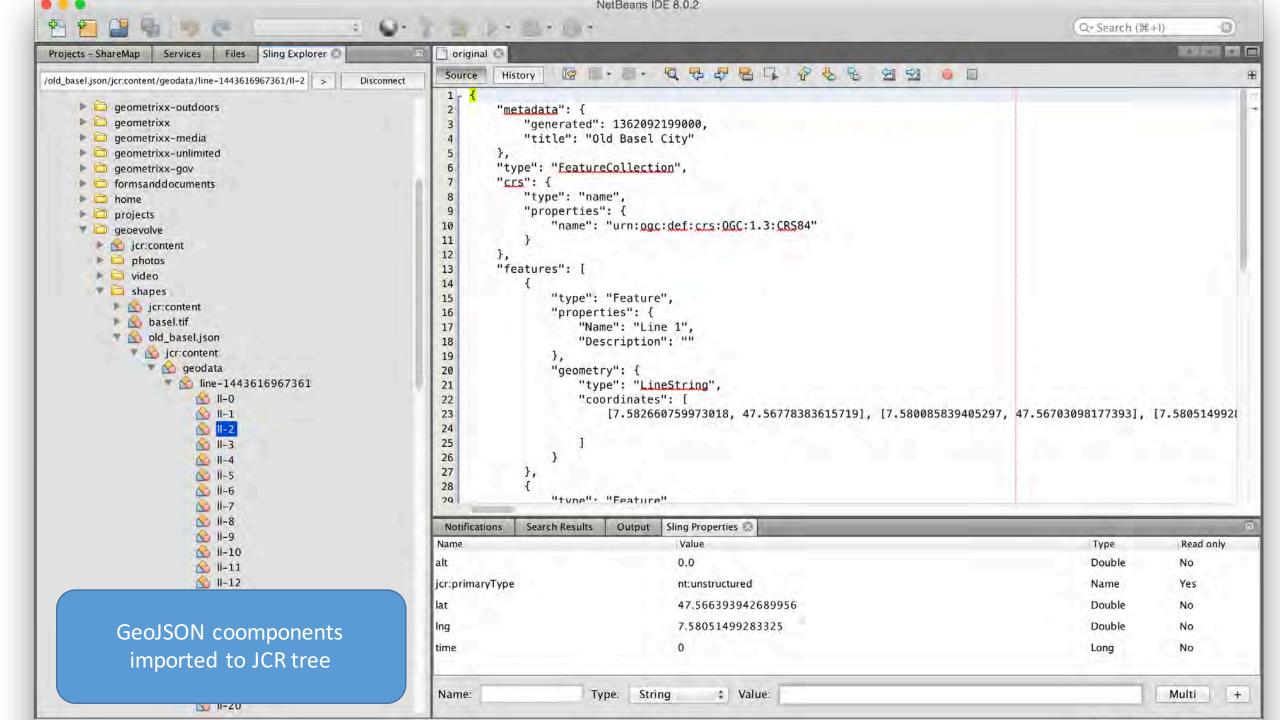

## AEM DAM Extensions GeoSpatial \* Facial Recognition

Jakub Kaniewski, Adobe Systems

```
(1400×788) about.png
                                 AEM Assets
                                                            127.0.0.1:8983/solr/select ×
          127.0.0.1:8983/solr/select?a=aeo%3A"Intersects%28POLYGON%28%287.5885432958602905+47.558160385359564%2C+7.588140964508057+47.55801920003391%2C+7.58798003.
 responseHeader: {
     status: 0,
     QTime: 0,
   - params:
         q: "geo:"Intersects(POLYGON((7.5885432958602905 47.558160385359564, 7.588140964508057 47.55801920003391, 7.587980031967163 47.55824726844778, 7.5886452198028564
         47.55841017384987, 7.5885432958602905 47.558160385359564)))"",
         rows: "1000000",
         wt: "json"
- response:
     numFound: 4,
     start: 0,
   - docs:
            id: "/content/dam/geoevolve/shapes/old basel.json/jcr:content/geodata/line-1435160088601",
            geopath: "/content/dam/geoevolve/shapes/old_basel.json/jcr:content/geodata",
            assetpath: "/content/dam/geoevolve/shapes/old basel.json",
                "POLYGON((7.582660759973018 47.56778383615719,7.580085839405297 47.56703098177393,7.58051499283325 47.566393942689956,7.580085839405297
                47.56546732655534, 7.580085839405297 47.56448277895169, 7.579570855291765 47.56430903333599, 7.580772484890047 47.56344029661337, 7.579227532549389
                47.56054440348705,7.580944146261204 47.56002312572392,7.581287469003579 47.559328080638394,7.580000008719719 47.55921223889435,7.579656685977343
               47.55845926131502, 7.580257500776485 47.55689535022666, 7.582918252029813 47.55620026364827, 7.584291542999253 47.554114948588754, 7.58377655888572
                47.554114948588754, 7.583261574772157 47.55347775243474, 7.584634865741627 47.55272469244536, 7.585579003283112 47.55278262052103, 7.5866089715102065
                47.552029550542464, 7.586523140824598 47.55081303002477, 7.587209786309347 47.55040751691026, 7.5884972465932075 47.55040751691026, 7.591072167160927
                47.54936475449387, 7.591672981960037 47.548785433075565, 7.592445458130366 47.548785433075565, 7.592874611558319 47.5492488907225, 7.5963078389819465
                47.55173990536151, 7.601629341488574 47.55255090783407, 7.603345955200387 47.553419825127435, 7.603088463143621 47.555157616491826, 7.5975094685802285
               47.55550516784918, 7.596736992409899 47.55562101778933, 7.5999127277767595 47.55961768387791, 7.5975094685802285 47.56094983816148, 7.5969944844666655
                47.56083400000324, 7.595106209383664 47.56187653420694, 7.595277870754852 47.56309279789034, 7.593732918414226 47.56367196114808, 7.592359627444787
               47.5646565239911, 7.591501320588881 47.56419320260539, 7.58961304550588 47.56500401234107, 7.5874672783661135 47.564135287144026, 7.5860939873966435
                47.566973069450086,7.5857506646543 47.56818921480451,7.582489098601862 47.56778383615719,7.582660759973018 47.56778383615719))
            version: 1513733346194096000
            id: "/content/dam/geoevolve/photos/IMG 20150624 134201.jpg/jcr:content/geodata/line-1435147938045",
            geopath: "/content/dam/geoevolve/photos/IMG 20150624 134201.jpg/jcr:content/geodata",
            assetpath: "/content/dam/geoevolve/photos/IMG 20150624 134201.jpg",
          - geo: [
                47.558332090551986,7.588309340008425 47.55832587117859,7.58831624980006 47.55831956946443,7.5883229955679 47.558313187329084,7.58832957525712
                47.558306726716594,7.588335986863482 47.558300189594945,7.58834222843395 47.55829357795539,7.58834829806728 47.55828689381191,7.588354193914602
                47.558280139200555, 7.5883599141799865, 47.55827331617885, 7.588365457120982, 47.55826642682515, 7.588370821049158, 47.55825947323801, 7.588376004330607
                47.55825245753557,7.588381005386
                                                                                                                                    19766,7.58839490024698
                47.55822381658394,7.588399157728
                                                                                                                                    901212,7.588410789604716
                47.55819435588148,7.588414282770
                                                                                                                                    860465,7.588423594992462
                                                                   SOLR GeoSpatial query result
                47.55816421895779,7.588426306823
                                                                                                                                    26071492,7.588433254023655
                47.55813355263693,7.588435171308
                                                                                                                                    527827,7.588439719640466
                47.55810250632213,7.588440833037
                                                                                                                                    6315519,7.58844296034306
```