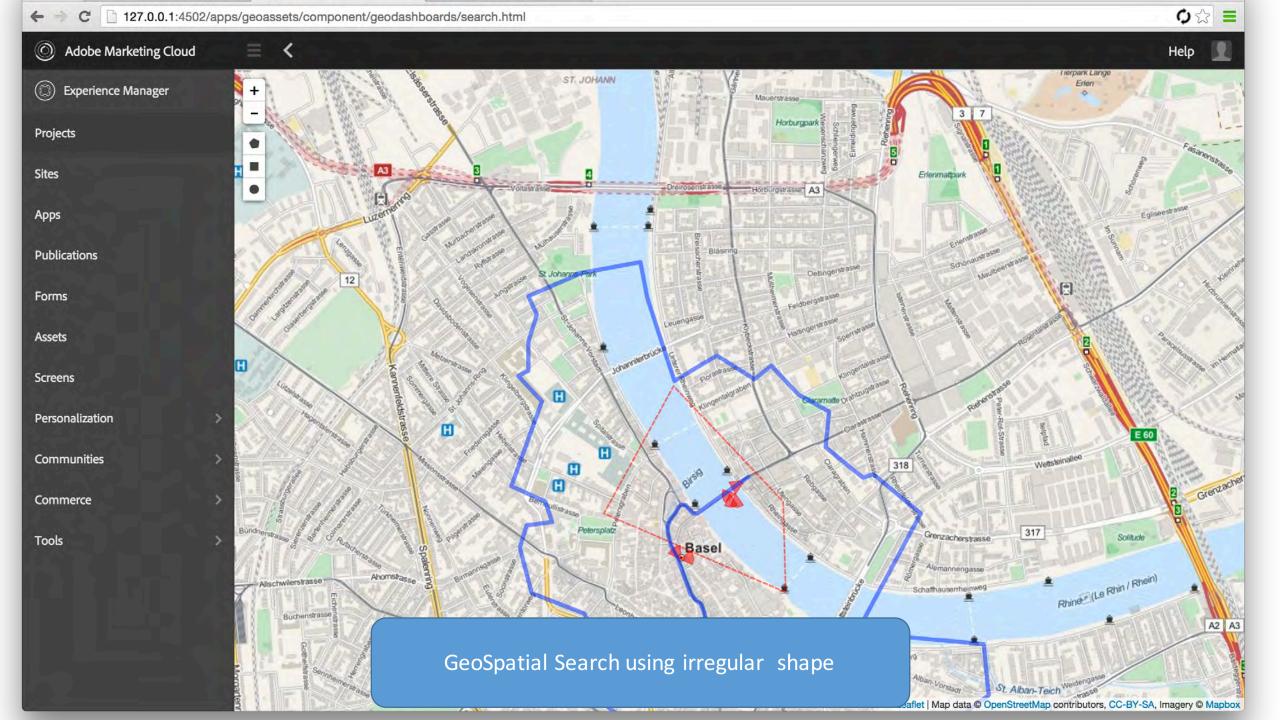

## AEM DAM Extensions GeoSpatial \* Facial Recognition

Jakub Kaniewski, Adobe Systems

```
(1400×788) about.png
                                 AEM Assets
                                                            127.0.0.1:8983/solr/select ×
          127.0.0.1:8983/solr/select?a=aeo%3A"Intersects%28POLYGON%28%287.5885432958602905+47.558160385359564%2C+7.588140964508057+47.55801920003391%2C+7.58798003.
 responseHeader: {
     status: 0,
     QTime: 0,
   - params:
         q: "geo:"Intersects(POLYGON((7.5885432958602905 47.558160385359564, 7.588140964508057 47.55801920003391, 7.587980031967163 47.55824726844778, 7.5886452198028564
         47.55841017384987, 7.5885432958602905 47.558160385359564)))"",
         rows: "1000000",
         wt: "json"
- response:
     numFound: 4,
     start: 0,
   - docs:
            id: "/content/dam/geoevolve/shapes/old basel.json/jcr:content/geodata/line-1435160088601",
            geopath: "/content/dam/geoevolve/shapes/old_basel.json/jcr:content/geodata",
            assetpath: "/content/dam/geoevolve/shapes/old basel.json",
                "POLYGON((7.582660759973018 47.56778383615719,7.580085839405297 47.56703098177393,7.58051499283325 47.566393942689956,7.580085839405297
                47.56546732655534, 7.580085839405297 47.56448277895169, 7.579570855291765 47.56430903333599, 7.580772484890047 47.56344029661337, 7.579227532549389
                47.56054440348705,7.580944146261204 47.56002312572392,7.581287469003579 47.559328080638394,7.580000008719719 47.55921223889435,7.579656685977343
               47.55845926131502, 7.580257500776485 47.55689535022666, 7.582918252029813 47.55620026364827, 7.584291542999253 47.554114948588754, 7.58377655888572
                47.554114948588754, 7.583261574772157 47.55347775243474, 7.584634865741627 47.55272469244536, 7.585579003283112 47.55278262052103, 7.5866089715102065
                47.552029550542464, 7.586523140824598 47.55081303002477, 7.587209786309347 47.55040751691026, 7.5884972465932075 47.55040751691026, 7.591072167160927
                47.54936475449387, 7.591672981960037 47.548785433075565, 7.592445458130366 47.548785433075565, 7.592874611558319 47.5492488907225, 7.5963078389819465
                47.55173990536151, 7.601629341488574 47.55255090783407, 7.603345955200387 47.553419825127435, 7.603088463143621 47.555157616491826, 7.5975094685802285
               47.55550516784918, 7.596736992409899 47.55562101778933, 7.5999127277767595 47.55961768387791, 7.5975094685802285 47.56094983816148, 7.5969944844666655
                47.56083400000324, 7.595106209383664 47.56187653420694, 7.595277870754852 47.56309279789034, 7.593732918414226 47.56367196114808, 7.592359627444787
               47.5646565239911, 7.591501320588881 47.56419320260539, 7.58961304550588 47.56500401234107, 7.5874672783661135 47.564135287144026, 7.5860939873966435
                47.566973069450086,7.5857506646543 47.56818921480451,7.582489098601862 47.56778383615719,7.582660759973018 47.56778383615719))
            version: 1513733346194096000
            id: "/content/dam/geoevolve/photos/IMG 20150624 134201.jpg/jcr:content/geodata/line-1435147938045",
            geopath: "/content/dam/geoevolve/photos/IMG 20150624 134201.jpg/jcr:content/geodata",
            assetpath: "/content/dam/geoevolve/photos/IMG 20150624 134201.jpg",
          - geo: [
                47.558332090551986,7.588309340008425 47.55832587117859,7.58831624980006 47.55831956946443,7.5883229955679 47.558313187329084,7.58832957525712
                47.558306726716594,7.588335986863482 47.558300189594945,7.58834222843395 47.55829357795539,7.58834829806728 47.55828689381191,7.588354193914602
                47.558280139200555, 7.5883599141799865, 47.55827331617885, 7.588365457120982, 47.55826642682515, 7.588370821049158, 47.55825947323801, 7.588376004330607
                47.55825245753557,7.588381005386
                                                                                                                                    19766,7.58839490024698
                47.55822381658394,7.588399157728
                                                                                                                                    901212,7.588410789604716
                47.55819435588148,7.588414282770
                                                                                                                                    860465,7.588423594992462
                                                                   SOLR GeoSpatial query result
                47.55816421895779,7.588426306823
                                                                                                                                    26071492,7.588433254023655
                47.55813355263693,7.588435171308
                                                                                                                                    527827,7.588439719640466
                47.55810250632213,7.588440833037
                                                                                                                                    6315519,7.58844296034306
```